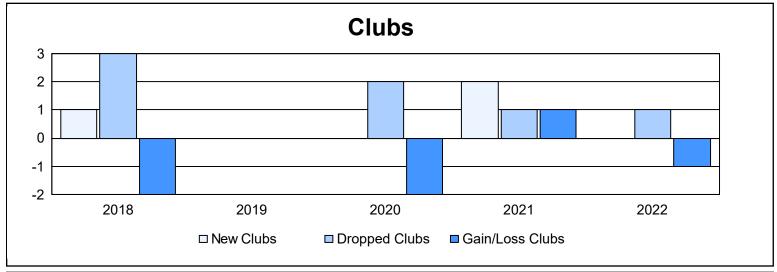

District 4 A1 As of June 2022 Cumulative

| Year      | New<br>Clubs | Dropped<br>Clubs | Gain/<br>Loss<br>Clubs | New<br>Members | Charter<br>Members | Reinstate<br>Members | Transfer<br>Members | Total<br>Member<br>Added | Total<br>Members<br>Dropped | Gain/<br>Loss<br>Members |
|-----------|--------------|------------------|------------------------|----------------|--------------------|----------------------|---------------------|--------------------------|-----------------------------|--------------------------|
| 2017-2018 | 1            | 3                | -2                     | 187            | 49                 | 16                   | 12                  | 264                      | 306                         | -42                      |
| 2018-2019 | 0            | 0                | 0                      | 176            | 6                  | 14                   | 5                   | 201                      | 236                         | -35                      |
| 2019-2020 | 0            | 2                | -2                     | 125            | 1                  | 13                   | 15                  | 154                      | 268                         | -114                     |
| 2020-2021 | 2            | 1                | 1                      | 113            | 115                | 12                   | 3                   | 243                      | 249                         | -6                       |
| 2021-2022 | 0            | 1                | -1                     | 222            | 3                  | 8                    | 7                   | 240                      | 304                         | -64                      |
| Average   | 1            | 1                | -1                     | 165            | 35                 | 13                   | 8                   | 220                      | 273                         | -52                      |