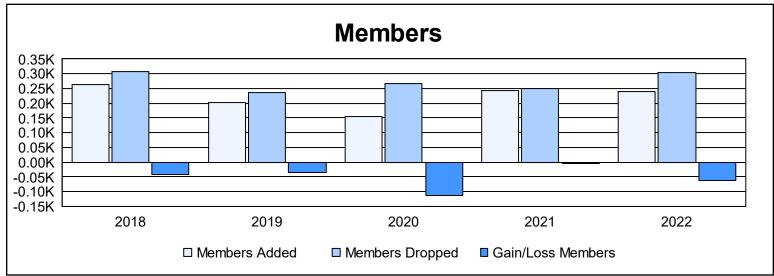

District 4 A1 As of June 2022 Cumulative

| Year      | New<br>Clubs | Dropped<br>Clubs | Gain/<br>Loss<br>Clubs | New<br>Members | Charter<br>Members | Reinstate<br>Members | Transfer<br>Members | Total<br>Member<br>Added | Total<br>Members<br>Dropped | Gain/<br>Loss<br>Members |
|-----------|--------------|------------------|------------------------|----------------|--------------------|----------------------|---------------------|--------------------------|-----------------------------|--------------------------|
| 2017-2018 | 1            | 3                | -2                     | 187            | 49                 | 16                   | 12                  | 264                      | 306                         | -42                      |
| 2018-2019 | 0            | 0                | 0                      | 176            | 6                  | 14                   | 5                   | 201                      | 236                         | -35                      |
| 2019-2020 | 0            | 2                | -2                     | 125            | 1                  | 13                   | 15                  | 154                      | 268                         | -114                     |
| 2020-2021 | 2            | 1                | 1                      | 113            | 115                | 12                   | 3                   | 243                      | 249                         | -6                       |
| 2021-2022 | 0            | 1                | -1                     | 222            | 3                  | 8                    | 7                   | 240                      | 304                         | -64                      |
| Average   | 1            | 1                | -1                     | 165            | 35                 | 13                   | 8                   | 220                      | 273                         | -52                      |